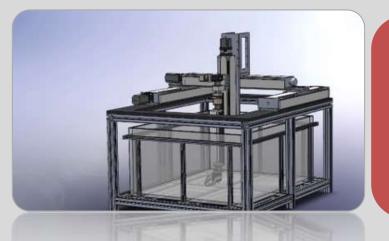

## Transducer Characterization & Scanning System (TraCSS)

## **UT Inspection**

A turnkey solution is provided by Dhvani Research including automated computer controlled scanning system, probe holder, digitizer, test calibration samples, targets, and wide-banded pinducer for accomplishing the requirements of the ASTM standard.