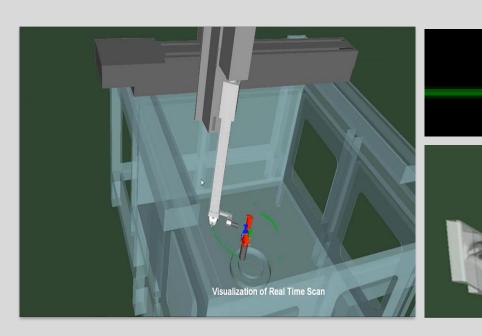

## ADVANCED INSPECTION SOLUTIONS

Ultrasonic Inspection DIGITAL TWIN

## Your Virtual Ultrasonic Inspection DIGITAL TWIN

- ✓ To Remotely Operate & Obtain live A, B & C Scans.
- ✓ To Simulate Inspection Scenarios of Complex Parts
- ✓ To Optimize the Test Plans and develop Procedure
- ✓ To Enhance the Product User Experience
- ✓ To Enable Virtual Inspection Experiments
- ✓ To Predict System Reliability Behavior
- ✓ To Extend the Life of the Machine
- To Predict Replacement Schedules
- ✓ To Improve Data Interpretation
- ✓ Customizable -TT or PE or PAUT
- ✓ To Train Personnel w/o Machine
- ✓ To Reduce Cost of Inspection
- ✓ To innovate Business Models