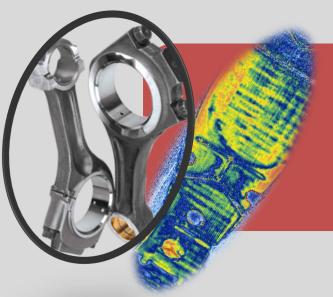

## High Speed UT Charactertisation of Connecting Rod to Journal Bearing fit

## **PAUT Immersion Inspection**

Ultrasonic evaluation of interference fit of the bearing journal with the connecting rod is a critical quality for assurance ensuring reliability of the performance of the highly stressed interface. interface fit will result in unexpected failure of the connecting rods during service