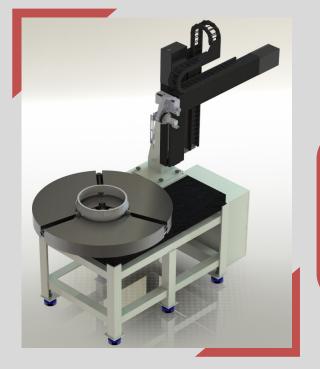

## Automated Eddy Current inspection systems

## **System Features**

- Multi axes gantry up to 7 axes
- High quality granite table
- Rugged MS structure
- Fast inspection
- Custom software with contour following option
- Compatible with various eddy current equipments
- Live c-scans