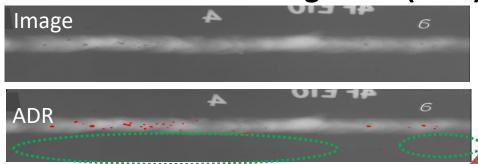

## **ADR**

for Computed Radiography Weld Inspection

## **Automatic Defect Recognition (ADR)**

- ✓ Automated
- ✓ Operator Independent
- √ Highly repeatable
- ✓ Increased productivity
- ✓ Reliable

www.dhvani-research.com info@dhvani-research.com